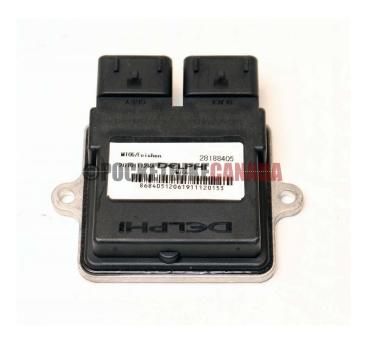

## Control Module 800cc UTV - ECU / ECM DELPHI MT05-PBC4901

Control Module for Ranger 800cc UTV - G8020039 DELPHI MT05

Rating: Not Rated Yet **Price** 

\$299.56

1 / 2

Ask a question about this product

Description Control Module for Ranger 800cc UTV - G8020039 - DELPHI MT05 .

The Delphi MT05 Engine Control Module (ECM) Series is a family of electronic devices that assist the control of engine management systems for small engines by instantaneously measuring multiple events enabling "real time" adjustments of fuel, air and spark to help the engine operate efficiently, reliably and economically. The MT05 ECM Series offers manufacturers a low cost solution for 1-cylinder and 2-cylinder engine control, especially those that must meet Euro 3 emissions standards. The Delphi MT05 ECM Series features an up-integrated design that reduces weight and wiring, and its small package size enables chassis mounting flexibility. Will work with several vehicles, not exclusive to: