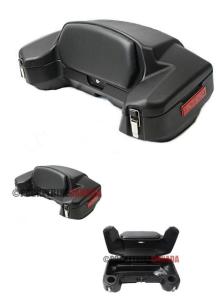

## ATV Cargo Box - ATV Storage Box, Rear, Black - PBC005BKF1

Rating: Not Rated Yet **Price** 

\$199.99

Ask a question about this product

Description

ATV Cargo Box - ATV Storage Box, Rear, Black (this model is black although the display picture is red temporarily). Uni-compartmental design

1 / 2

MOTOSPORTS: ATV's | Dirt Bikes | Electric Scooters | Electric Bikes | PARTS - ATV Ca

for maximum storage this rear cargo box will fit most large ATVs. Latch-able and lock-able with built-in reflectors and soft back rest. Wrap around, aerodynamic profile and high quality polyethylene construction. Easy to install with full mounting kit included.

2 / 2