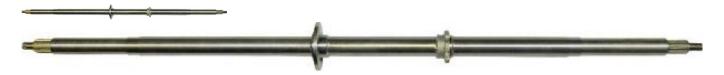

## Description

Rear axle, 81cm. Most commonly used for (but not limited to) 50cc to 300cc ATVs, go karts, buggies and other powersports products. Popularly used for the 90cc, 110cc, 125cc Fuxin gokarts and buggies.

Common Fuxin model names consist of variations of "Fuxin 110cc Buggy", "Fuxin 110cc Go Kart", "Fuxin GK110", "Fuxin 125cc Buggy", "Fuxin 125cc Go Kart" and "Fuxin GK125". Common listed Fuxin rear axle part number is GK110-3-17 and listed description is "Rear Axle Assy".

Manufacturer Part Number:

• GK110-3-17