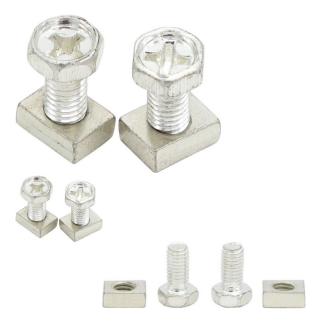

## Battery Terminals - Nut & Bolt (4pcs) - 90A9920 - PBC27F1

Rating: Not Rated Yet **Price** 

\$3.91

Ask a question about this product

Description

Battery terminal nut and bolt (NB) set commonly used for a wide variety of battery model types. Set includes 2 studs (bolts), 2 nuts. The thread of the bolt is 10mm long and 5mm wide (M5). The corresponding nuts are also 5mm wide. Fits perfectly with Yimatzu brand 4L-BS, 5L-BS, 7L-BS batteries. This set will suffice for one (1) battery. In the powersports and transportation industry these are commonly (though not exclusively) used for L-BS style batteries in applications including ATVs, dirt bikes and other powersports, mobility and toy products.