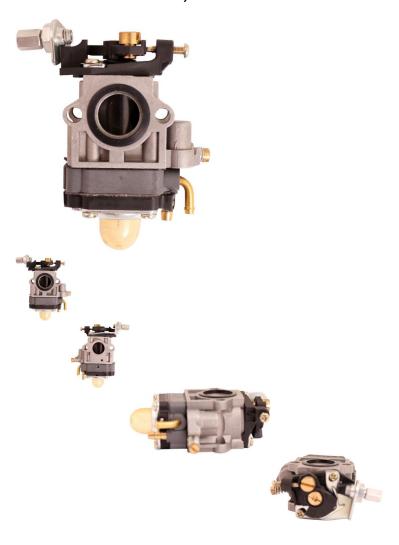

## Description

This 15mm Carburetor with Manual Choke is most commonly used for (and not limited to) 2-stroke pocket bikes, mini dirt bikes and mini quads (ATVs). Also used for some 49cc 2-stroke scooters and smaller buggies/go-karts. Applies to a large variety of 2-stroke machines from weed wackers to leaf blowers, 33cc and 43cc displacements are common as well as the standard 47cc and 49cc. Mounting holes are 31mm apart center to center.

Manifold: 15mmBreather: mm

• Bolt Mount (centre to centre): 31mm

2 / 2