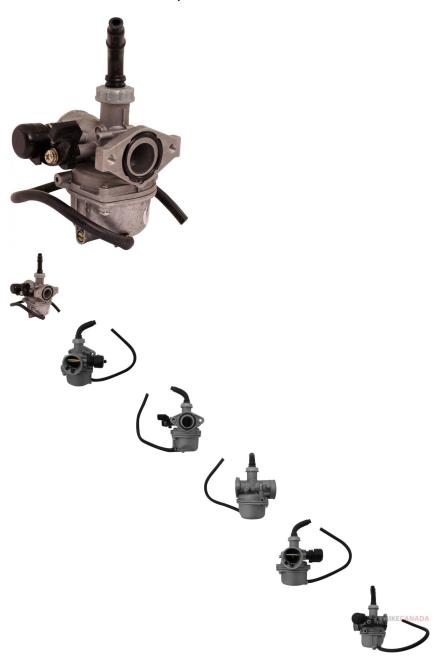

## Carburetor - 19mm, Manual Choke - 80A2190 - PBC1010F1

Rating: Not Rated Yet **Price** 

\$53.89

Ask a question about this product

## Description

This 19mm/32mm carburetor with manual choke lever and side facing fuel overflow (for front facing overflow refer to part number 80A2191) is most commonly used for (but not limited to) 50cc 70cc 90cc 110cc 125cc and 140cc ATVs and dirt bikes. Commonly called "PZ19". Also applies to other models of Go karts / buggies and some manual shift scooters. Fits 35mm air filter, such as 60A1350BU/RD and 60A1352BU/RD.