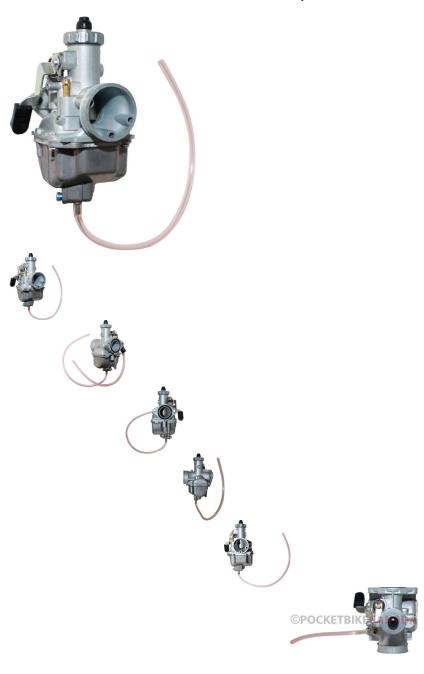

## Description

Original Mikuni 25mm manual choke carburetor. Most commonly (though not exclusively) used for 125cc, 140cc , 150cc, 155cc, 160cc dirt bikes / pit bikes as well as common big brand models such as the XR50, CRF50, K LF110, KLX125 etc. Carburetor manifold opening measures approximately 25.5mm and thus is often used for bo th 25mm and 26mm applications. Manifold Inner Diameter: 25.2mm

Breather Inner Diameter: 34.6mm

Breather Outer Diameter: 39.8mm

Bolt Mount (centre to centre): 48mm