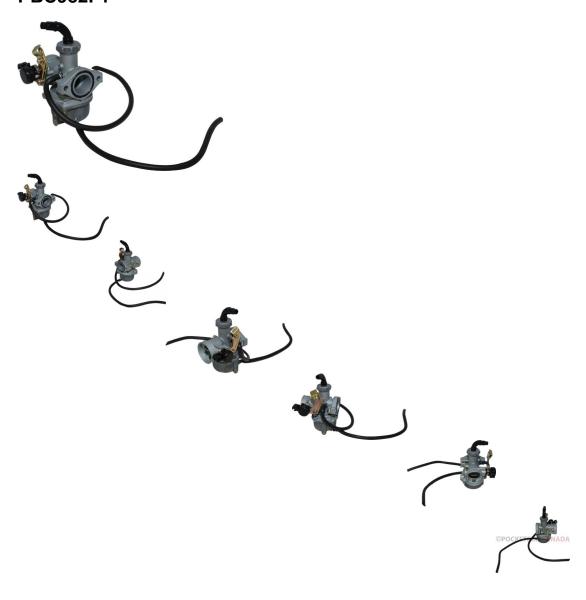

## Description

This 25mm carburetor with remote choke attachment is most commonly used for (but not limited to) 125cc to 250cc ATVs and dirt bikes for popular brands such as Tao Tao. Also very commonly used for many models of golf carts and other models of go karts / buggies and some scooters. This carb has a 25mm manifold opening, 35mm breather opening and 48mm center to center bolt mount.

## Approximate dimensions:

- Manifold: 25mmBreather: 35mm
- Bolt Mount (centre to centre): 48mm