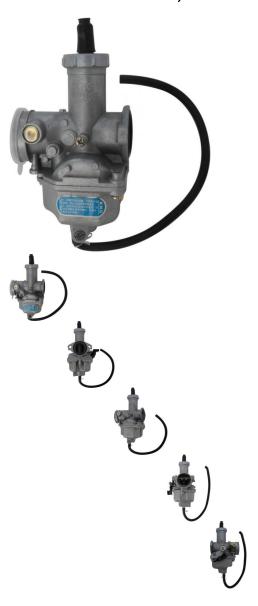

## Description

This 26.4mm carburetor is often referred to as 26mm but sometimes also as 27mm. Manual choke profile is most commonly used for (but not limited to) 125cc, 150cc, 200cc and 250cc ATVs and dirt bikes. Commonly called "PZ27". Also very commonly used for many models of golf carts and other models of Go karts / buggies and some scooters.

Manifold Inner Diameter: 26.4mm
Breather Inner Diameter: 35.2mm
Breather Outer Diameter: 39mm
Bolt Mount (centre to centre): 48mm