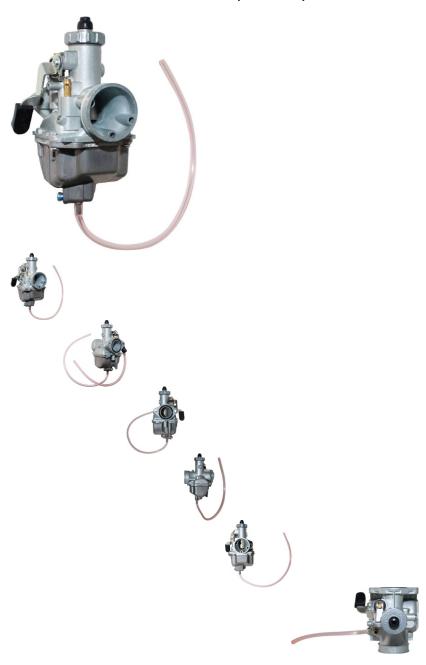

## Carburetor - Mikuni VM22, 26mm, Manual Choke - PBC80AF1

Rating: Not Rated Yet **Price** 

\$79.99

1 / 2

Ask a question about this product

## Description

Original Mikuni model VM22 carburetor, manual choke, 26mm profile. Commonly (though not exclusively) used for 50cc, 70cc, 90cc, 110cc, 125cc, 140cc, 155cc, 160cc dirt bikes / pit bikes, ATVs, scooters and buggies. As well as a vast variety of other powersports and mobility products. Famous as stock carburetor on such models as the Honda CRF50/XR50 pit bike / dirt bike, Kawasaki KLF110 ATV/Quad, Kawasaki KLX125, Suzuki DRZ125 and so many more. Carburetor manifold opening is between 25mm and 26mm and therefore is often referred to as both 25mm and 26mm colloquially.

Manifold Inner Diameter: 25.2mm
Breather Inner Diameter: 34.6mm
Breather Outer Diameter: 39.8mm
Bolt Mount (centre to centre): 48mm