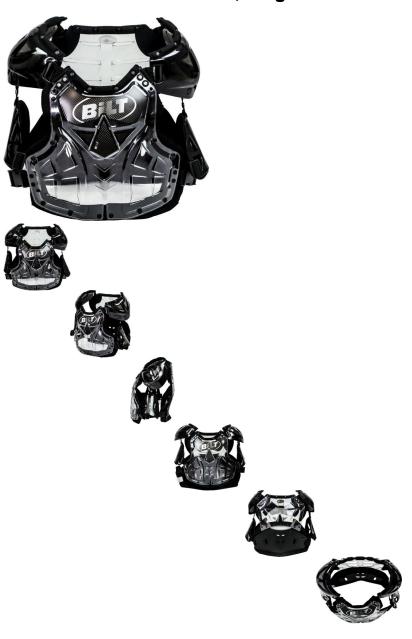

## Chest Protector - PHX-Bilt, Large - PBC205-LF1

Rating: Not Rated Yet **Price** 

\$89.99

1 / 2

MOTOSPORTS: ATV's | Dirt Bikes | Electric Scooters | Electric Bikes | PARTS - Chest

Ask a question about this product

## Description

PHX Bilt-Edition chest protector. Adult Large. Features a user-friendly buckle system and adjustable strap system with quality pull-through webbed straps. Comfort foam chassis. Shoulder pads can be adjusted between 6 positions. Compatible with most neck braces. Vented for maximum airflow. This is the newest generation of PHX chest protectors which now include all-stainless steel snaps for durability and added longevity.