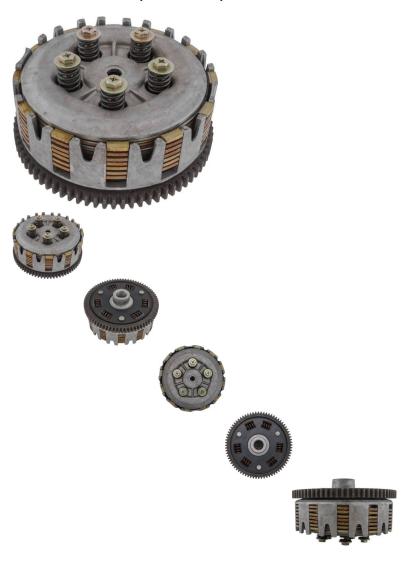

## Description

Primary clutch assembly - 7 plate. Most commonly used for (but not limited to) 400cc ATVs such as the Jianshe JS400 Mountain Lion as well as many other clones, rebrands and similar displacement machines.

Common Jianshe model name is primarily listed as "Jianshe JS400", "Jianshe JS400 ATV", "Jianshe 400cc ATV", "Jianshe 400cc 4x4" and "Jianshe 400cc Mountain Lion". Common listed Jianshe JS400 clutch part number is F3-420000-0 and listed as "Primary clutch assy" in their parts lists. Also applies to some variations of Jianshe 400cc Go karts, buggies, UTVs and other products.