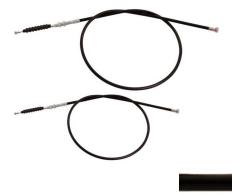

## Clutch Cable - M8, 127.5cm Total Length - CBL1132 - PBC865F1

Rating: Not Rated Yet Price

\$29.39

Ask a question about this product

Description

Clutch Cable, threaded. This cable measures approximately 127.5cm (50.2 inches) from end to end. The sheath length is 117.5cm (46.26 inches). Multi-National Parts cables are a thicker gauge and higher quality than you will find on most stock machines. Clutch cable applies to (and is not limited to) ATVs, dirt bikes, scooters etc. primarily of displacements 50cc 70cc 90cc 110cc 125cc 140cc 150cc 200cc 250cc.

- Total Core Wire Length: 127.5cm
- Sheath Length: 117.5cm
- Cable Travel Length: 8cm
- Cable Stops: 7.8mm (inc. plastic retainer), 6mm