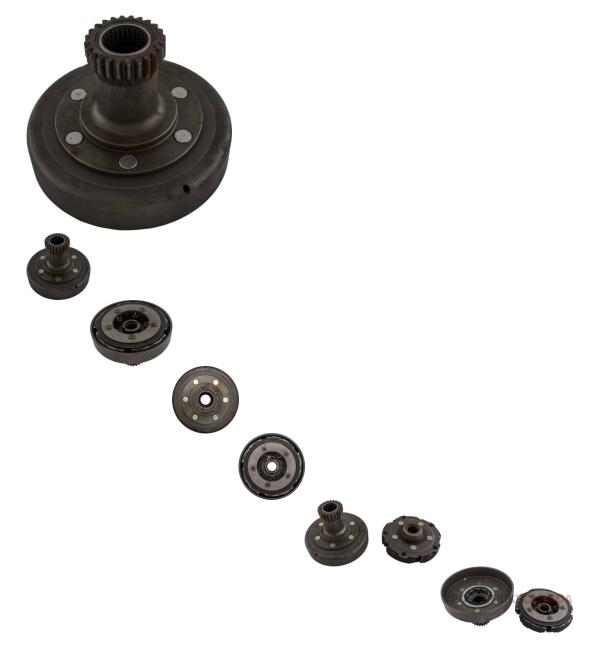

## Description

Main clutch assembly / clutch drum assembly. Most commonly used for (but not limited to) 400cc ATVs such as the Jianshe JS400 Mountain Lion as well as many other clones, rebrands and similar displacement machines.

Common Jianshe model name is primarily listed as "Jianshe JS400", "Jianshe JS400 ATV", "Jianshe 400cc ATV", "Jianshe 400cc 4x4" and "Jianshe 400cc Mountain Lion". Common listed Jianshe JS400 main clutch assembly / clutch drum assembly part number is F3-410000-0 and listed as "Main clutch assy" in their parts lists. Also applies to some variations of Jianshe 400cc Go karts, buggies, UTVs and other products.