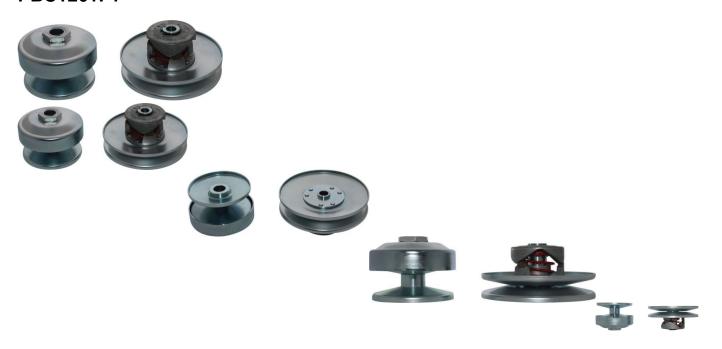

## Description

CVT torque converter clutch set, Comet 40 profile. Set includes the Driver and driven pulley (also referred to as primary and secondary). Commonly (though not exclusively) used on 8HP to 18HP gas engines. 40 series drive clutch has a bore size of 1" (1 inch) and the 40 series driven clutch has a bore size of 3/4" (0.75 inch). Commonly used with a 725 length belt in a wide variety of scooters, go karts, dune buggies, ATVs, dirt bikes and other powersport applications.