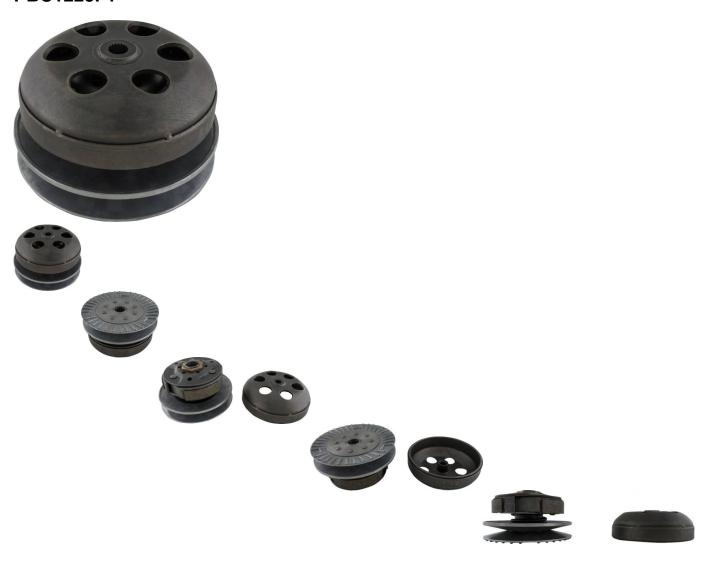

## Description

Complete rear pulley clutch assembly, bell, torque driver and plate. Most commonly used for (but not limited to) Honda 250 173M, CF Moto CF250 V3/V5 as well as many other clones, rebrands and similar displacement machines in a variety of 200cc, 250cc and 300cc air and liquid cooled belt drive profiles.

Bell has a outside diameter of 146.6mm, inside diameter of 134mm, height of 53mm an the spline hole is 14.7mm.

Drive clutch has a total outside diameter of 16cm and a total height of 8.5cm (total height with bell is 9.5cm). Shaft hole on the clutch side is 22.7mm and 22.4 on the pulley side with a HK222918RS bearing inserted. Bearing has a inside diameter of 22.3mm.