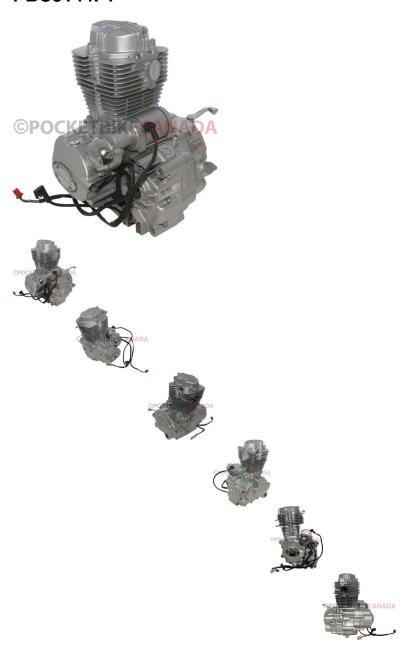

## Complete Engine - Vertical 250cc Engine, Manual Shift, Electric Start - PBC3144F1

Rating: Not Rated Yet

\$889.99

## Description

Complete Engine - 250cc vertical engine, manual 4 speed configuration with reverse, electric start. This engine is most commonly (though not exclusively) used for 250cc manual shift dirt bikes, pit bikes, ATV, buggies, go-karts and other similar machines. Commonly identified by engine series number 167FMM and model name CG250. This vertical engine is 4-stroke, single cylinder, 2-valve and air cooled. Start type: Electric Start Gear: Gear: R-0-1-2-3-4 Ignition type: CDI Displacement: 223ml Bore\*Stroke: 65.5mm\*66.2mm Compression ratio: 9.0: 1 Lubrication method: Pressure and Splash Minimum fuel consumption rate: