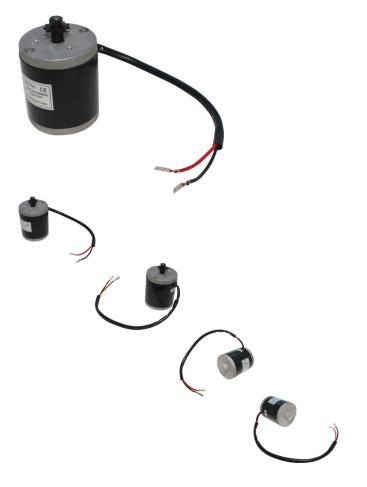

## Description

This DC electric motor (brush / brushed type) is rated for 24VDC input, 8.4A and 150W output with a rated speed of 2500RPM. In the transportation and mobility industries this motor is most commonly used on electric scooters, mobility scooters, electric wheelchairs and other variations. In the powersports industry this electric motor is most commonly used on children's electric ATVs, electric dirt bikes, electric go karts and other similar 'kids toys' powered by electric motors.

Motor has a 7.7cm diameter, length of 8.9cm with a 11 tooth HS25 sprocket.