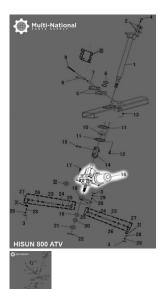

## Electrical Power Steering - ATV, Hisun, 800cc - 30A6080 - PBC2082F1

Rating: Not Rated Yet Price

\$489.99

Ask a question about this product

Description

Electrical power steering. Commonly used for (but not limited to) 800cc engines, such as the Hisun 800cc 4x4 ATVs, as well as many other clones, rebrands and similar displacement machines.

Common Hisun model names are primarily listed as variations of "Hisun 800cc ATV", "Hisun HS800ATV" and "HSUN HS800 E-mark EFI". Common listed Hisun electrical power steering part number is 62800-118-0000 and ERP part number is 62800-118-0000. Also applies to some other variations of Hisun models.