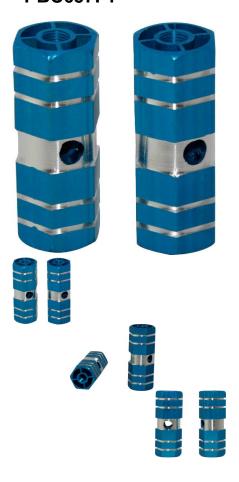

## Foot Pegs - Dirt Bike, Blue, CNC Machined Lightweight (2 pcs) - 40D5060BU - PBC657F1

Rating: Not Rated Yet **Price** 

\$29.39

| Body: | Foot Pegs | - Dirt Bike | , Blue, | CNC Machined | Lightweight | (2 | pcs) | - 40D506 | 60BU - | · P |
|-------|-----------|-------------|---------|--------------|-------------|----|------|----------|--------|-----|
|-------|-----------|-------------|---------|--------------|-------------|----|------|----------|--------|-----|

## Description

CNC Machined performance lightweight foot pegs (foot rests) most commonly used for 49cc to 250cc Dirt Bikes. These are blue in colour. This set contains 2 pieces (left and right).

2 / 2