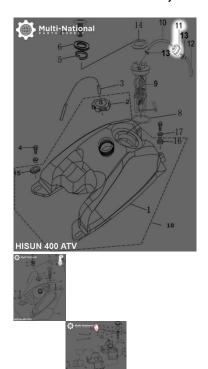

## Fuel Filter - Metal, ATV/UTV, Hisun, 800cc - 20A5282 - PBC2511F1

Rating: Not Rated Yet **Price** 

\$24.49

Ask a question about this product

1 / 2

## Description

High pressure fuel filter / gas filter. Commonly used for (but not limited to) 400cc and 800cc engines, such as the Hisun 400cc and Hisun 800cc 4x4 ATVs and Hisun 800cc UTVs, as well as many other clones, rebrands and similar displacement machines.

\*\*\*\*\*Note. There are 2 fuel filters from the manufacturer that share the same part number. These are our part numbers 20A5282 and 20A5244. They are interchangeable for the vast majority of applications, however, for the sake of ensuring you receive an identical replacement, please contact us when ordering to confirm.\*\*\*\*\*