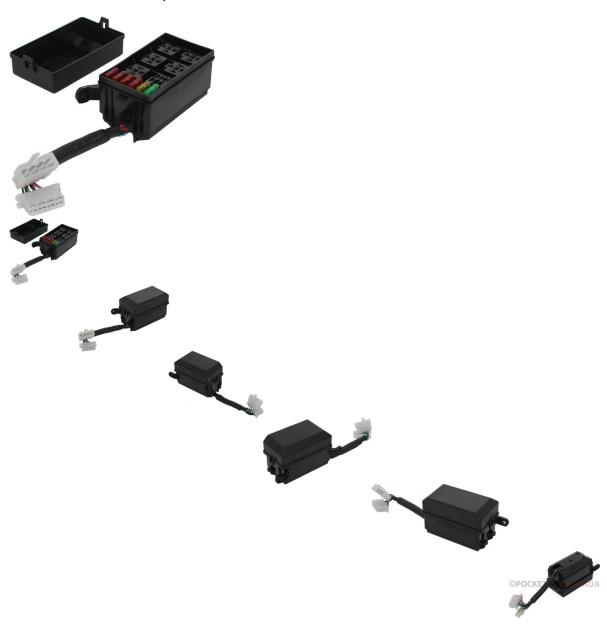

## Description

Fuse box for 500cc, 550cc EFI (Electronic Fuel Injected) ATVs. Most commonly used for (but not limited to) Chironex Bandito 550cc EFI ATV, GIO Rock Liner 550cc EFI ATV, Buyang 550cc EFI ATV as well as many other clones, rebrands and similar displacement machines.

Common Chironex model name is primarily listed as "Chironex 550cc Bandito", "Chironex 550 Bandito EFI ATV" and "Chironex XT 550 EFI". Common listed Chironex Bandito fuse box part number is 5.3.50.3040 and listed as "FUSE BOX" in their parts lists. Also applies to some variations of Chironex Komodo 500 machines.

Common Gio (giovanni aka Gio Motors) model name is primarily listed as "Gio 550cc Rock Liner", "Gio 550 Rock Liner EFI ATV" and "Gio 550 EFI 2-up".

Common Buyang model name is primarily listed as "Buyang 550cc Bandito", "Buyang 550 EFI ATV", "Buyang N550 EFI ATV

• Manufacturer PN: 5.3.50.3040