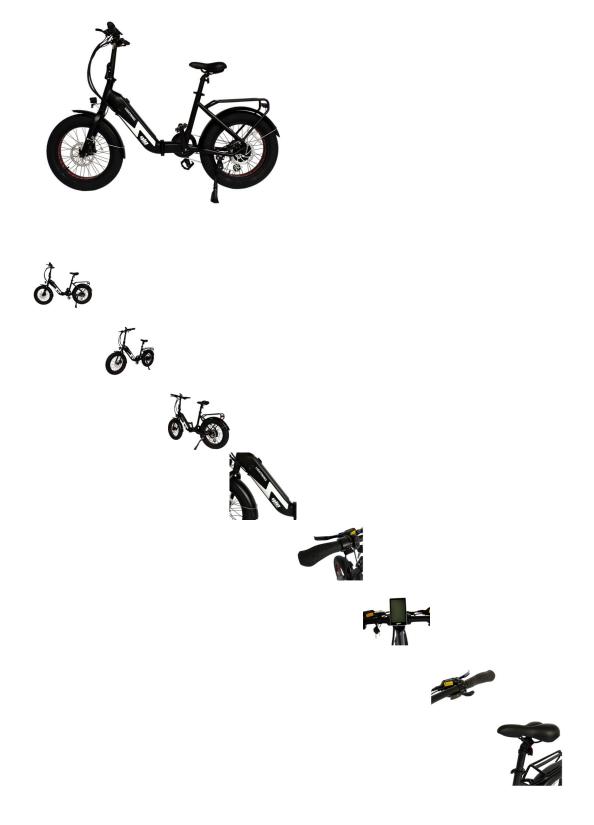

## **LIGHTNING FOLD ELECTRIC BIKE - FAT TIRES - PBC9453F2**

The LIGHTNING FOLD Electric Bike, compact in size, big on power. Travel in style and go where a full sized eBike can't.

The Lightning comes with a rear LED stoplight for extra visibility and safety. Folds down for compact storage or travel. Fully integrated battery a slick design and extra battery protection.

## Highlights:

- Shimano Altus 8 speed deraileur
  BAFANG 48V/500W rear-drive motor and high quality supporting electrical equipment, a top speed of 20 mph (32 km/h)
- 48V 12AH lithium battery cell
- 20x4.0 CST fat high quality professional bike tires
- With a speed sensor and throttle, easy to ride
- Hydraulic brake with cut-out function and 180MM brake disc
- Enhanced braking effect
- Compact folding design

## **Features**

| Frame      | 6061 aluminum alloy, 20"                   |
|------------|--------------------------------------------|
| Fork       | Hi-ten steel, 20"                          |
| Motor      | BAFANG 48V/500W 80Nm(100Nm max) rear-drive |
| Battery    | 12Ah lithium 48V battery                   |
| Display    | LCD, multifunctional                       |
| Sensor     | Speed sensor                               |
| Controller | 9 mosfet 48v 20amp                         |
| Crank set  | 44t 170mm aluminum alloy prowheel,cn       |
| Brakes     | hydraulic WuXing auriga, cut-out           |
| Deraileur  | Shimano Altus 8 speed                      |
| Throttle   | On demand twist or push grip throttle      |

| Cassette            | 8 speed 11-32                            |
|---------------------|------------------------------------------|
| Tires               | 20" x 4" CST                             |
| Max speed           | 20 mph (32km/h)                          |
| Max range           | 30 miles (50km)                          |
| Dimensions (Full)   | 69" x 44" (175cm x 112cm)                |
| Dimensions (Folded) | 36" x 27.5" x 19.5" (91cm x 70cm x 49cm) |
| Weight (Total)      | 62lbs (28kg)                             |
| Weight (Battery)    | 7lbs (3kg)                               |