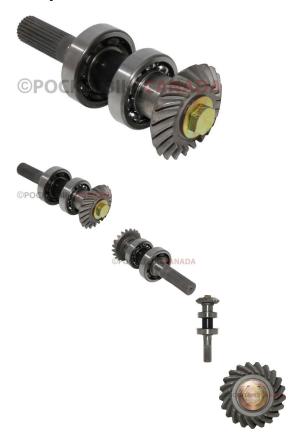

Output Driven Shaft - 200cc, 250cc - 20A6271 - PBC1772F1

Rating: Not Rated Yet Price

\$225.39

Ask a question about this product

## Description

This output driven shaft / driven shaft assy is typically found in the Reduction Box Assy section of several part manuals. Commonly used for but not limited to water cooled 4-stroke 172MM / 250cc engines. It is most popularly known for its use in CF Moto 172MM / 172MM-B, and Hammerhead SS250, as well as many other brands of ATVs, dirt bikes, scooters, go karts (buggies), and engines with alternative profile names.