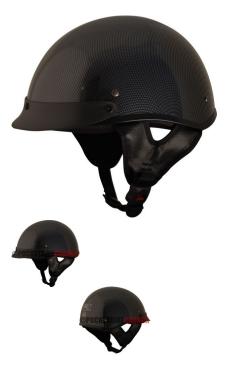

## PHX Breeze 2 - Carbon Complex, L - PBC170CF-LF1

Rating: Not Rated Yet **Price** 

\$63.99

Ask a question about this product

1 / 2

## Description

The ? open face **PHX Breeze 2** is the lightest helmet in its ? open face class. Advanced ABS structure, treated hardware and moisture/heat resistant adhesives yield a performance blend of durability and lightweight construction ideal for recreational use.

Certifications for all Phoenix helmets meet or exceed DOT standards in the USA, Canada and Mexico.

Reinforced 3-point sun visor with noise-proof construction will not rattle or loosen and is entirely removable.

Ultra-soft padded chin strap with heavy-duty snap buckle to ensure maximum comfort, ventilation and uncompromising safety that exceeds industry standards.

2 / 2