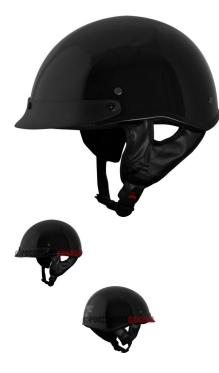

## Description

The ? open face **PHX Breeze 2** is the lightest helmet in its ? open face class. Advanced ABS structure, treated hardware and moisture/heat resistant adhesives yield a performance blend of durability and lightweight construction ideal for recreational use.

Certifications for all Phoenix helmets meet or exceed DOT standards in the USA, Canada and Mexico.

Reinforced 3-point sun visor with noise-proof construction will not rattle or loosen and is entirely removable.

Ultra-soft padded chin strap with heavy-duty snap buckle to ensure maximum comfort, ventilation and uncompromising safety that exceeds industry standards.