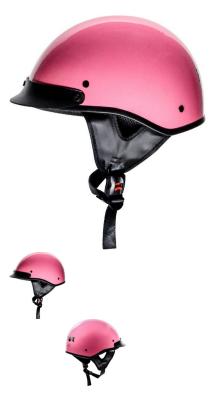

## Description

The ? open face PHX Breeze 2 is the lightest helmet in its ? open face class. Advanced ABS structure, treated hardware and moisture/heat resistant adhesives yield a performance blend of durability and lightweight construction ideal for recreational use.

Certifications for all Phoenix helmets meet or exceed DOT standards in the USA, Canada and Mexico.

Reinforced 3-point sun visor with noise-proof construction will not rattle or loosen and is entirely removable.

Ultra-soft padded chin strap with heavy-duty snap buckle to ensure maximum comfort, ventilation and uncompromising safety that exceeds industry standards.

2 / 2