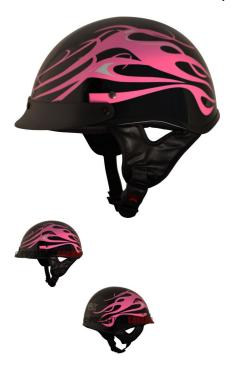

## PHX Breeze 2 - Twisted, Gloss Pink, M - PBC130PK-MF1

Rating: Not Rated Yet **Price** 

\$57.99

Ask a question about this product

1 / 2

## Description

The ? open face **PHX Breeze 2** is the lightest helmet in its ? open face class. Advanced ABS structure, treated hardware and moisture/heat resistant adhesives yield a performance blend of durability and lightweight construction ideal for recreational use.

Certifications for all Phoenix helmets meet or exceed DOT standards in the USA, Canada and Mexico.

Reinforced 3-point sun visor with noise-proof construction will not rattle or loosen and is entirely removable.