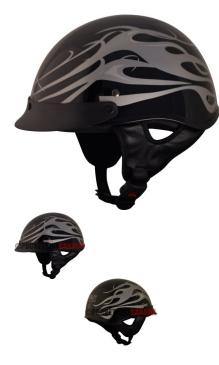

PHX Breeze 2 - Twisted, Gloss Silver, L - PBC130SV-LF1

Rating: Not Rated Yet **Price** 

\$57.99

Ask a question about this product

## Description

The ? open face **PHX Breeze 2** is the lightest helmet in its ? open face class. Advanced ABS structure, treated hardware and moisture/heat resistant adhesives yield a performance blend of durability and lightweight construction ideal for recreational use.

Certifications for all Phoenix helmets meet or exceed DOT standards in the USA, Canada and Mexico.

Reinforced 3-point sun visor with noise-proof construction will not rattle or loosen and is entirely removable.

Ultra-soft padded chin strap with heavy-duty snap buckle to ensure maximum comfort, ventilation and uncompromising safety that exceeds industry standards.