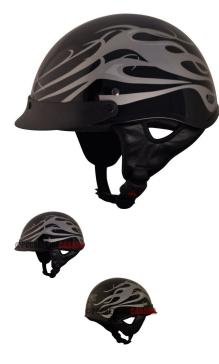

PHX Breeze 2 - Twisted, Gloss Silver, XL - PBC130SV-XLF1

Rating: Not Rated Yet **Price** 

\$57.99

Ask a question about this product

## Description

The ? open face **PHX Breeze 2** is the lightest helmet in its ? open face class. Advanced ABS structure, treated hardware and moisture/heat resistant adhesives yield a performance blend of durability and lightweight construction ideal for recreational use.

Certifications for all Phoenix helmets meet or exceed DOT standards in the USA, Canada and Mexico.

Reinforced 3-point sun visor with noise-proof construction will not rattle or loosen and is entirely removable.