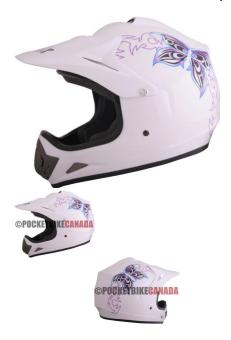

## PHX Zone 3 - Sunshine, Gloss White, S - PBC060WT-SF1

Rating: Not Rated Yet **Price** 

\$94.99

Ask a question about this product

Description

\*\*Note: Stock may differ from picture. Current model has a blue butterfly and pattern instead of purple butterfly / pattern.

The **PHX Zone 3** motocross helmet is amongst the lightest helmets in its class. Advanced ABS structure, treated hardware and advanced moisture/heat resistant adhesives yield a performance blend of durability and lightweight construction.

This True-Fit Youth helmet maximizes both comfort and safety. The adjustable interior padding is engineered to minimize shift during riding, ensuring a comfortable and secure fit for all riders. Reinforced multi-fabric neck roll provides additional support and improved weather seal for maximum comfort and noise reduction under any conditions. Ultra-soft padded chin strap with heavy-duty snap buckle to ensure maximum comfort, ventilation and uncompromising safety that far exceeds industry standards.