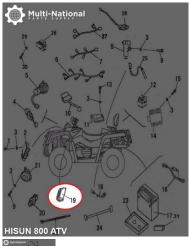

## Power Steering Controller - 800cc, ATV, Hisun - 10A4680 - PBC1999F1

Rating: Not Rated Yet Price

\$342.99

Ask a question about this product

Description

Power steering controller. Commonly used for (but not limited to) 800cc engines, such as the Hisun 800cc 4x4 ATVs, as well as many other clones, rebrands and similar displacement machines.

These machines are commonly manufactured by Chongqing Huansong Industries (Group) Co., Ltd. and distributed by a range of exporters, importers and distributors under such brands as: Hisun, Bennche, Coleman, Massimo, Qlink, Menards Yardsport, Big Muddy, Powermax, Nordik, TSC, Rural King, Cub Cadet, Excalibur, US Titan / Supermach, Precision, JMC and many others.

Common Hisun model names are primarily listed as variations of "Hisun 800cc ATV", "Hisun HS800ATV" and "HSUN HS800 E-mark EFI". Common listed Hisun power steering controller part number is 38300-118-0000 and ERP part number is 38300-118-0000. Also applies to some other variations of Hisun models.