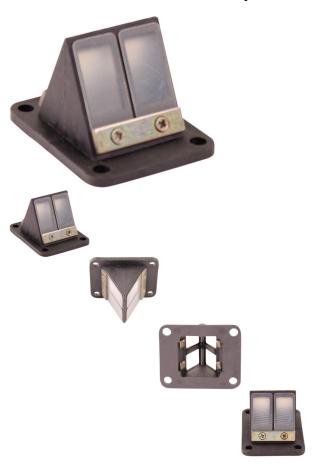

## Description

Performance fiberglass reed valve with block, most commonly (but not exclusively) used for liquid cooled 39cc, 47cc and 49cc 2-stroke engines on a wide variety of pocket bikes, mini bikes, mini dirt bikes, mini ATVs (mini quads), mini choppers as well as many other powersport and mobility products. This fiberglass Reed Valve delivers maximum power for your liquid / water cooled engine. A performance upgrade for many models of 2-stroke machines such as the Blata Origami.