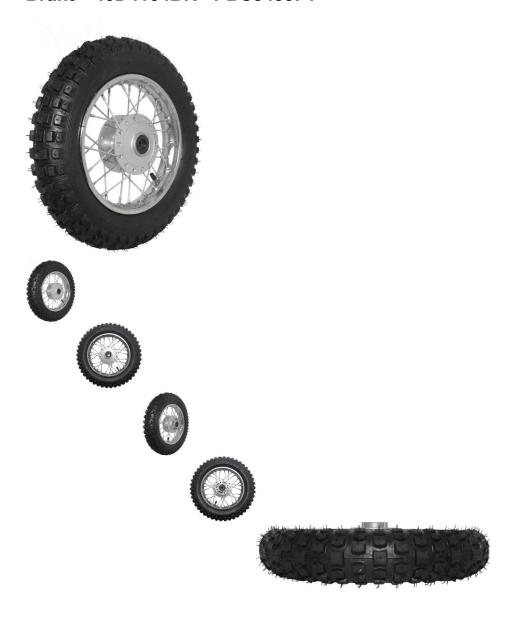

## Rim and Tire Set - Front 10" Black Rim (1.40x10) with 3.00-10 Tire, Disc Brake - 40D4104BK - PBC3435F1

Rating: Not Rated Yet **Price** 

\$117.59

## Description

This kit contains a 10 inch front black rim (1.40x10) and 10 inch tire (3.00-10) primarily (though not exclusively) used for 50cc, 70cc, 90cc, 110cc and 125cc dirt bikes / pit bikes. This rim uses a disc brake. Note that 1.40x10 and 1.65x10 rims are interchangeable in most applications.

- Placement: Front
- Braking System: Disc/Rotor
- Rim Size: 1.40x10 • Tire Size: 3.00-10
- Axle Mount Hole: 12mm
- Bolt Mount Across (center to center): 47mm • Bolt Mount Diagonal (center to center): 65mm