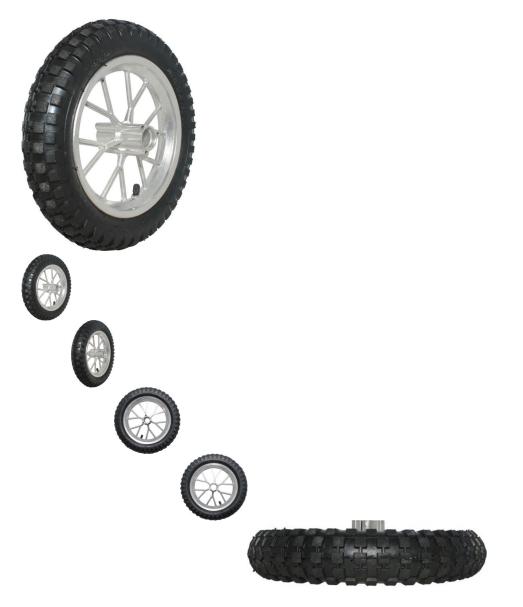

Rim and Tire Set - Front 8" Chrome Rim with 12.5x2.75 Tire, Disc Brake - 40P4050 - PBC3482F1

Rating: Not Rated Yet **Price** 

\$68.59

Ask a question about this product

## Description

This kit contains a 8 inch front chrome rim and 12.5x2.75 tire. Most common uses for this style of tire are for the 33cc, 43cc, 47cc, 49cc and 50cc dirt bikes as well as many types of scooters and a variety of 'lawn & garden' products. This rim uses a brake disc/rotor. Bolt spacing is 35mm apart centre to centre for the brake rotor. Axle bolt hole is 24mm.

- Placement: Front
- Rim Size: 8"
- Tire Size: 12.5x2.75
- Axle Mount Hole: 23.8mm
- Bolt Mount (center to center): 35mm

Associated Parts:

- 40P1050 Tire 12.5x2.75
- 40P4055 Rim and Tire Set Rear 8" Chrome Rim with 12.5x2.75 Tire, Disc Brake