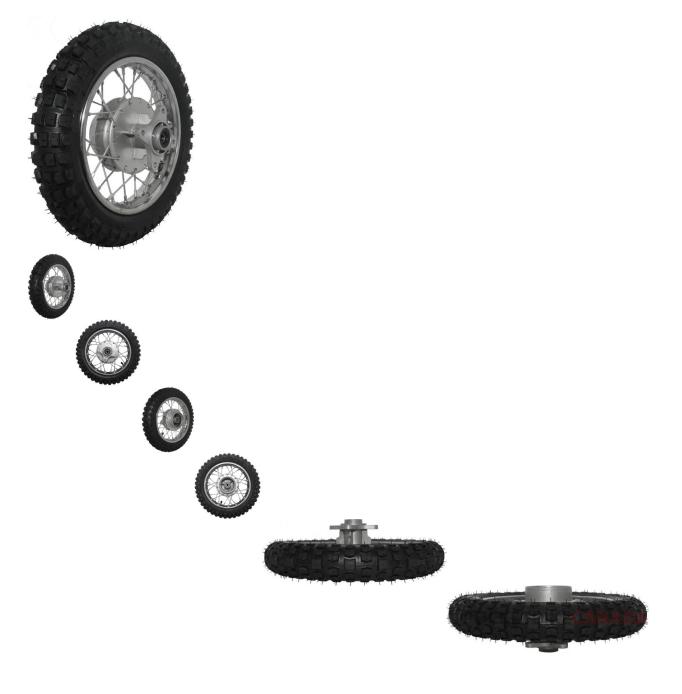

Rim and Tire Set - Rear 10" Chrome Rim (1.40x10) with 2.50-10 Tire, Drum Brake - 40D4107CR - PBC3469F1

Rating: Not Rated Yet Price

\$122.49

Ask a question about this product

## Description

This kit contains a 10 inch rear chrome rim (1.40x10) and 10 inch tire (2.50-10) primarily (though not exclusively) used for 50cc, 70cc, 90cc, 110cc and 125cc dirt bikes / pit bikes. Most popularly for the kids size drum brake dirt bikes (like the Tao Tao ATD90). Note that 1.40x10 and 1.65x10 rims are interchangeable in most applications.

- Placement: Rear
- Braking System: Drum
- Rim Size: 1.40x10
- Tire Size: 2.50x10
- Axle Mount Hole: 12mm
- Bolt Mount Across (center to center): 65mm
- Bolt Mount Diagonal (center to center): 90mm