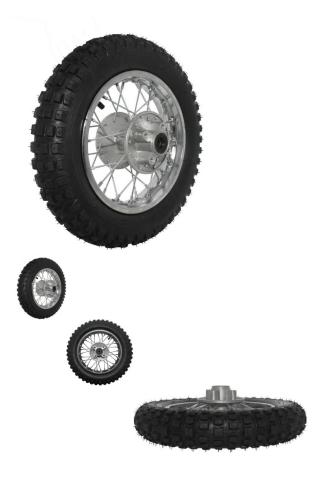

## Rim and Tire Set - Rear 10" Chrome Rim (1.40x10) with 3.00-10 Tire, Disc Brake - 40D4101CR - PBC3458F1

Rating: Not Rated Yet **Price** 

\$122.49

## Description

This kit contains a 10 inch rear chrome rim (1.40x10) and 10 inch tire (3.00-10) primarily (though not exclusively) used for 50cc, 70cc, 90cc, 110cc and 125cc dirt bikes / pit bikes. This rim uses a brake disc/rotor. Note that 1.40x10 and 1.65x10 rims are interchangeable in most applications.

• Placement: Rear

• Braking System: Disc/Rotor

Rim Size: 1.40x10Tire Size: 3.0-10Axle Mount Hole: 12mm

Bolt Mount Across (center to center): 50mm
Bolt Mount Diagonal (center to center): 70mm