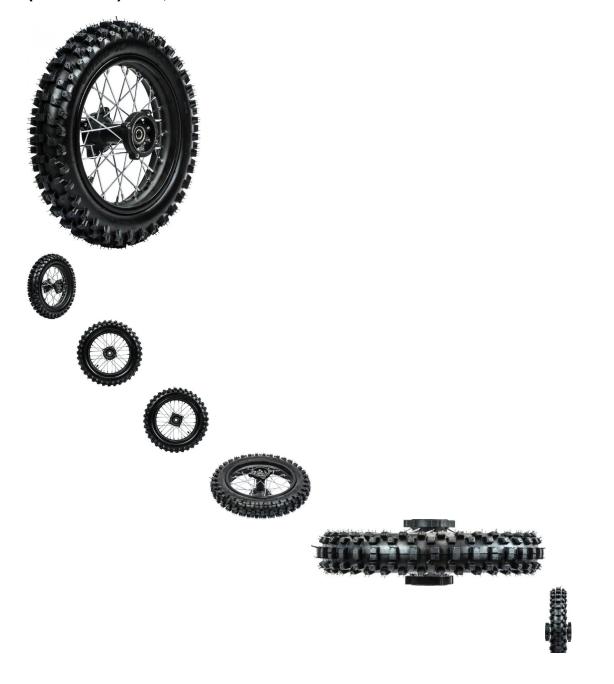

Rim and Tire Set - Rear 12" (1.85x12), 15mm Axle, Black Rim with 3.00-12 (80/100-12) Tire, Disc Brake - PBC40D41F1

Rating: Not Rated Yet **Price** 

\$154.99

Ask a question about this product

## Description

This kit contains a 12 inch (1.85x12) rear black rim with 15mm axle hole diameter and 12 inch aggressive "knobby" 3.00-12 (80/100-12) rear tire. Primarily used for 50cc to 250cc dirt bikes / pit bikes. This has become a very popular axle size in recent years with companies such as Gio, Tao Tao, YCF, Pitster Pro, Apollo, BSE, Boser, Piranha and many others shifting machines to this format.

- Placement: Rear
- Braking System: Disc/Rotor
- Rim Size: 1.85x12
- Tire Size: 3.00-12 (80/100-12)
- Axle Mount Hole: 15mm
- Bolt Mount Across (center to center): 66mm (2.60in)
- Bolt Mount Diagonal (center to center): 96mm (3.78in)