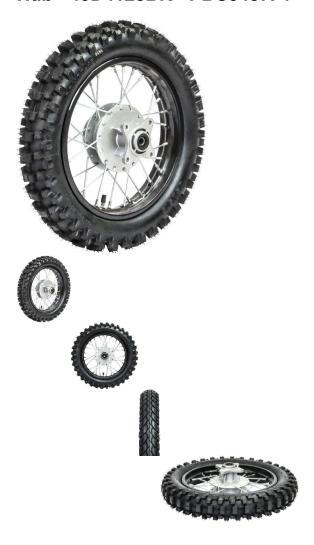

## Description

This kit contains a 12 inch rear black rim (1.85x12) and 12 inch aggressive ('knobby') rear tire (80/100-12 aka 3.00x12 or 3.00-12) primarily (though not exclusively) used for 50cc, 70cc, 90cc, 110cc, 125cc, 140cc, 150cc and 155cc dirt bikes / pit bikes. This rim is aluminum alloy with a normal steel hub. This rim uses a drum brake.

Placement: RearRim Size: 1.85x12

Tire Size: 80/100-12 / 3.00x12Axle Mount Hole: 12mm

Axie Mount Hole. 12mm
 Bolt Mount Across Sprocket (center to center): 76mm

Bolt Mount Diagonal Sprocket (center to center): 92mm
Brake drum hub inner diameter: 33.9mm

Brake drum hub inner diameter: 33.9mm
Brake drum hub outer diameter: 89.8mm