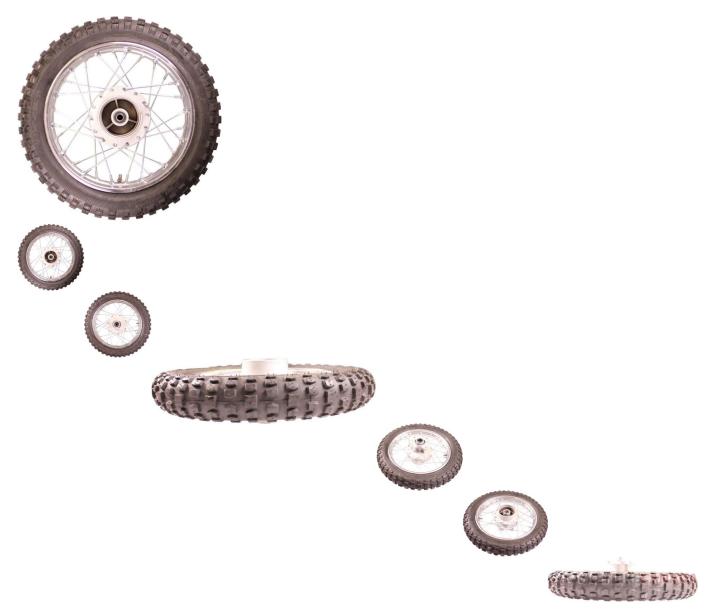

Rim and Tire Set - Rear 12" Chrome Rim (1.40x12) with 2.75-12 Tire, Drum Brake - 40D4125CR - PBC3490F1

Rating: Not Rated Yet Price

\$137.19

Ask a question about this product

## Description

This kit contains a 12 inch rear chrome rim (1.40x12) with 12 inch 2.75-12 (80/100-12) tire and tube. Primarily (though not exclusively) used for 50cc, 70cc, 90cc, 110cc, 125cc, 140cc, 150cc and 155cc dirt bikes / pit bikes. This rim uses rear drum brake and shoes.

- Placement: Rear
- Braking System: Drum
- Rim Size: 2.75x12
- Tire Size: 80/100-12
- Axle Mount Hole: 12mm
- Bolt Mount Across (center to center): 47mm
- Bolt Mount Diagonal (center to center): 65mm

Associated Parts: