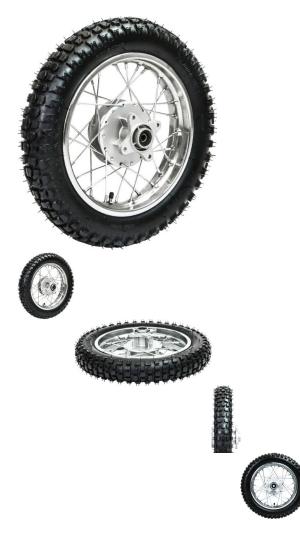

Rim and Tire Set - Rear 12" Chrome Rim (1.85x12) with 3.00-12 Tire, Drum Brake - 40D4123CR - PBC3406F1

Rating: Not Rated Yet Price

\$117.59

Ask a question about this product

## Description

This kit contains a 12 inch rear chrome rim (1.85x12) with 12 inch 3.00-12 low profile tire and tube. Primarily (though not exclusively) used for 50cc, 70cc, 90cc, 110cc, 125cc, 140cc, 150cc and 155cc dirt bikes / pit bikes. This rim uses rear drum brake and shoes.

- Placement: Rear
- Braking System: Drum
- Rim Size: 1.85x10
- Tire Size: 3.00-12
- Axle Mount Hole: 12mm
- Bolt Mount Across (center to center): 65mm
- Bolt Mount Diagonal (center to center): 90mm

Associated Parts: