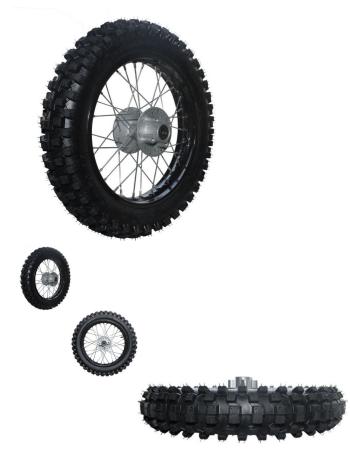

Rim and Tire Set - Rear 14" Black Rim (1.85x14) with 90/100-14 Tire, Disc Brake - 40D4142BK - PBC3415F1

Rating: Not Rated Yet Price

\$127.39

Ask a question about this product

## Description

This kit contains a 14 inch rear black rim (1.85x14) and 14 inch aggressive ('knobby') rear tire (90/100-14). Primarily (though not exclusively) used for 110cc, 125cc, 140cc, 150cc, 155cc, 200cc, 250cc and 300cc dirt bikes / pit bikes with 14 inch rear and 17 inch front wheel combination. This rim uses a brake disc/rotor.

- Placement: Rear
- Braking System: Disc/Rotor
- Rim Size: 1.85x14
- Tire Size: 90/100-14
- Axle Mount Hole: 12mm
- Bolt Mount Across (center to center): 47mm
- Bolt Mount Diagonal (center to center): 65mm