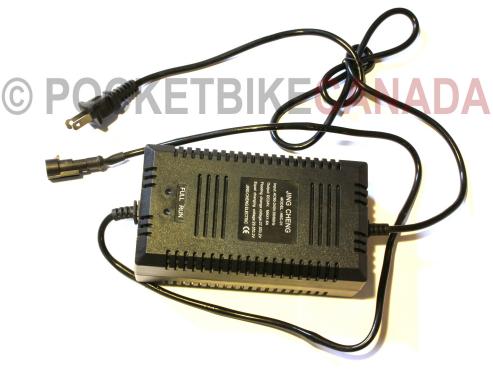

## 24 Volt Battery Charger For Sea Scooter Charger 9 BC03S-PBC4590

Sea Scooter Charger. 24Volt

Rating: Not Rated Yet **Price** 

\$29.99

24 h

Ask a question about this product

Description Seascooter battery charger. 24 Volt battery Charger for Sea Scooter

2 male pins

It has a LED indicator glows red when charging and green when charging is completed.

1 / 2

Input Voltage: AC 100 - 240V 50/60hz Output Voltage: 24.0 Volts DC

Max 1.6A

Will fit most sea scooters on the market today. Will also fit other brands such as Wesley Sports, Xtreme Scooters X-160