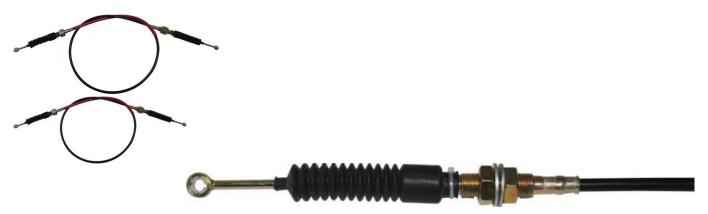

## Shift Cable - M16, 164.5cm Total Length - CBL8020 - PBC841F1

Rating: Not Rated Yet **Price** 

\$44.09

Ask a question about this product

• Total Length: 164.5cm

Black Silicone Housing: 118cm

• Thread Type: M16

• Cable Travel Length: 8cm

• Eye Connector: 8mm

2 / 2