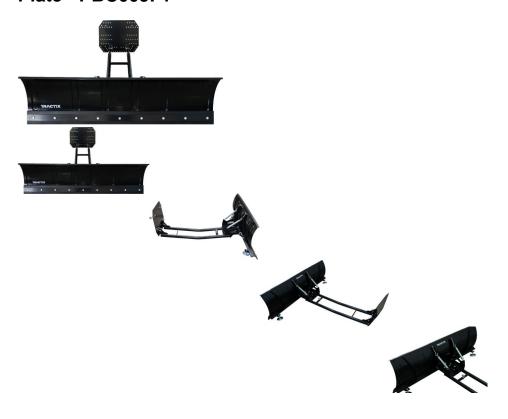

## Snow Plow - Tractix ATV, 5ft (60") - 1.5m \*Improved Universal Mounting Plate - PBC005F1

Rating: Not Rated Yet **Price** 

\$399.99

Ask a question about this product

1 / 2

## Description

Universal Snow Plow - Tractix ATV/UTV, 5 foot (60") - 1.5m. Working width 150cm (60in), working height 40cm (16in).

Includes new wide profile universal mounting plate that doubles as underbody protection skid plate / crash plate. No more worrying about lining up your mount holes or rolling over a rock when plowing.

Plow blade thickness is approximately 2.3mm (13 gauge cold rolled steel). Adjustable multi-stage and full-range rotation capabilities.

2 / 2