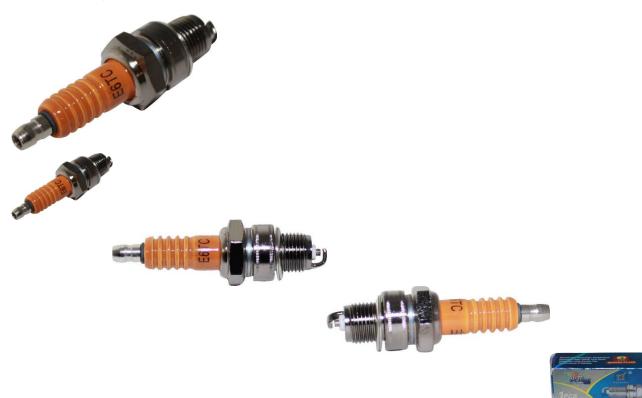

## Spark Plug - E6TC - SPE6TC - PBC1391F1

Rating: Not Rated Yet **Price** 

\$5.87

Ask a question about this product

1 / 2

## Description

Spark Plug - E6TC. Commonly (though not exclusively) used for 150cc to 400cc 4-stroke engines. Most commonly used for 150cc, 200cc, 250cc, 300cc and 400cc 4-stroke ATVs, dirt bikes, buggies, UTVs and other powersports products. The thread diameter is 14mm, thread reach is 12.7mm, hex size is 21mm, and has a removable threaded terminal (often called loose-type). This spark plug can often be used in place of NGK BP6HS, AC Delco 43FS, Bosch W6BC or W7BC, Denso W20FP-U, or Champion L66Y or L87YC.