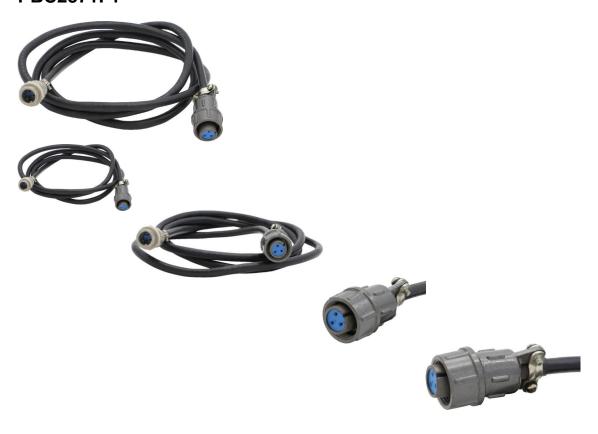

## Description

This speed sensor & display cable (connection cable/meter wire) is used for a wide displacement range of ATVs and UTVs. Most popularly applies to 400cc ATVs and UTVs from companies like Odes and Liangzi.

Common Liangzi model names consist of variations of "Liangzi 400cc ATV", "Liangzi 400cc UTV", "Liangzi 400cc XUV", "Liangzi 400cc XUV", "Liangzi 400cc XUV", "Liangzi 400cc XUV", "Liangzi LZ400-4", Liangzi LZ400-C and other similar variations. Common listed Liangzi LZ400 speed sensor and display connection cable part number is 05-0916003 and listed as "Combination meter wire" in their parts lists.

Common Odes model names consist of variations of "Odes 400cc ATV", "Odes 400cc UTV", "Odes 400cc XUV", "Odes 400cc 4x4" and other similar variations. Common listed Odes speed sensor and display connection cable part number is 05-0916003 and listed as "Combination meter wire" in their parts lists.