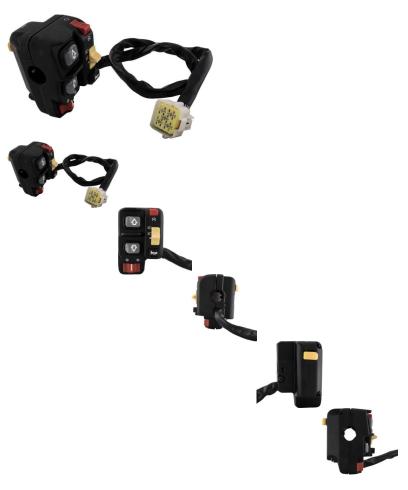

## Description

This handle bar mounted switch is often referred to as "instrument switch", "light switch" "starter switch" and many other names. Most commonly (but not exclusively) used for 400cc ATVs from companies like Odes and Liangzi.

Common Liangzi model names consist of variations of "Liangzi 400cc ATV", "Liangzi 400cc UTV", "Liangzi 400cc XUV", "Liangzi 400cc XUV", "Liangzi 400cc 4x4", "Liangzi LZ400", "Liangzi LZ400-4", Liangzi LZ400-C etc. Listed Liangzi switch part number is 04-0919008 and listed on the factory parts list as "electric shift switch housing".

Common Odes model names consist of variations of "Odes 400cc ATV", "Odes 400cc UTV", "Odes 400cc XUV", "Odes 400cc 4x4" etc. Common listed Odes switch part number is 04-0919008 and listed on the factory parts list as "electric shift switch housing".

• Manufacturer PN: 04-0919008