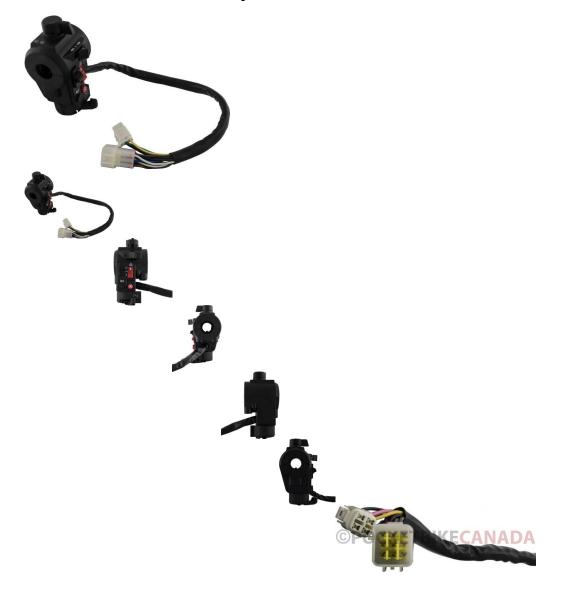

Switch - Left Switch Assy, ATV, Jianshe, 400cc - 10A8144 - PBC2270F1

Rating: Not Rated Yet Price

\$107.79

Ask a question about this product

## Description

Handlebar left switch assembly. Most commonly used for (but not limited to) 400cc ATVs such as the Jianshe JS400 Mountain Lion as well as many other clones, rebrands and similar displacement machines.

Common Jianshe model name is primarily listed as "Jianshe JS400", "Jianshe JS400 ATV", "Jianshe 400cc ATV", "Jianshe 400cc 4x4" and "Jianshe 400cc Mountain Lion". Common listed Jianshe JS400 left hand switch assembly part number is SSC5-560000-0 and listed as "LEFT HANDLE BAR SWITCH ASSY" in their parts lists. Also applies to some variations of Jianshe 400cc Go karts, buggies, UTVs and other products.