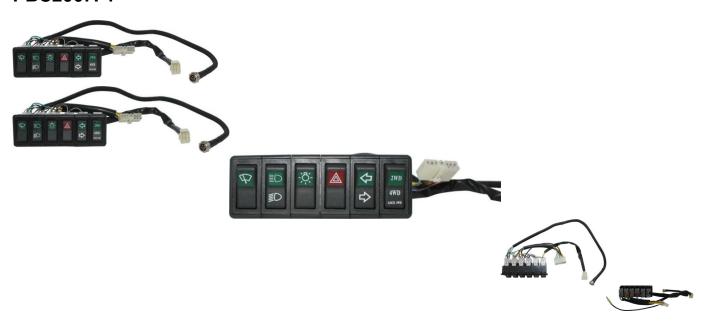

## Switch Panel - Combined Switch Assembly, XY500UE, XY600UE - 10A7200 - PBC2067F1

Rating: Not Rated Yet **Price** 

\$293.99

Ask a question about this product

Description

Switch Panel - Combined Switch Assembly, XY500UE, XY600UE, UTV. This switch panel - combined switch assembly is most commonly used for (but not limited to) Chironex Spartan 500cc and 600cc UTVs (4x4/2x4 and similar variations), Xinyang 500cc - 600cc ATVs and UTVs (4x4/2x4 and similar variations).